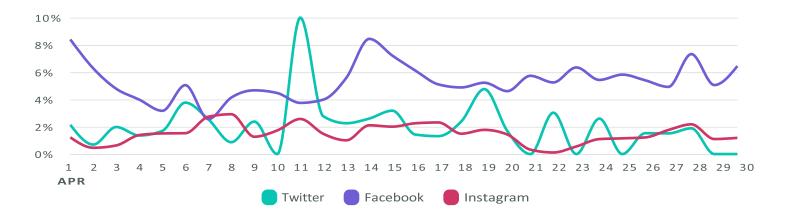

#### **Engagement Rate**

See how engaged people are with your posts during the reporting period.

Engagement Rate (per Impression), by Day

| Engagement Rate Metrics          | Rate | % Change |  |
|----------------------------------|------|----------|--|
| Engagement Rate (per Impression) | 4.2% | ∖10.7%   |  |
| Twitter Engagement Rate          | 1.8% | ↗ 0.6%   |  |
| Facebook Engagement Rate         | 4.9% | ∖∎ 5.8%  |  |
| Instagram Engagement Rate        | 1.5% | ∕∎ 28.2% |  |