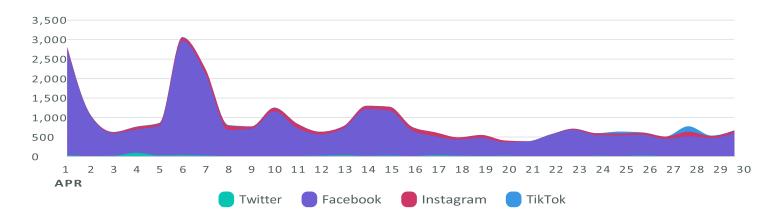

#### Engagement

See how people are engaging with your posts during the reporting period.

Engagements, by Day

| Engagement Metrics    | Totals | % Change        |  |
|-----------------------|--------|-----------------|--|
| Total Engagements     | 27,693 | <b>721.1%</b>   |  |
| Twitter Engagements   | 304    | <b>↗</b> 496.1% |  |
| Facebook Engagements  | 25,118 | <b>7</b> 23.7%  |  |
| Instagram Engagements | 1,929  | <b>↗</b> 15%    |  |
| TikTok Engagements    | 342    | ∕∎ 58.9%        |  |