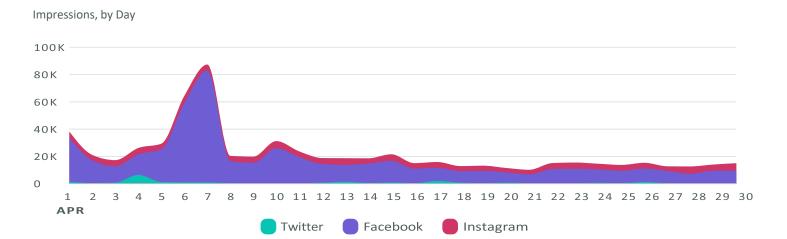

#### Impressions

Review how your content was seen across networks during the reporting period.

| Impression Metrics    | Totals  | % Change        |
|-----------------------|---------|-----------------|
| Total Impressions     | 654,480 | <b>7</b> 39%    |
| Twitter Impressions   | 16,766  | <b>↗</b> 492.4% |
| Facebook Impressions  | 507,869 | <b>↗</b> 31.3%  |
| Instagram Impressions | 129,845 | ▶ 60.3%         |