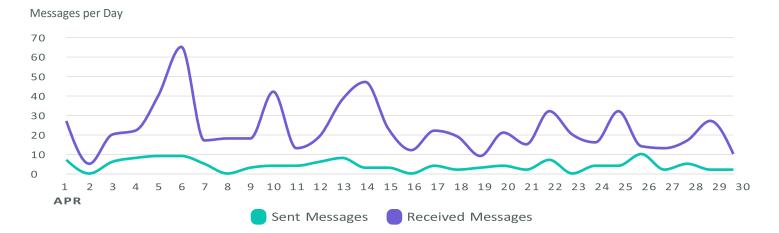

#### **Message Volume**

Review the volume of sent and received messages across networks during the selected time period.

| Sent Messages Metrics   | Totals | % Change       |
|-------------------------|--------|----------------|
| Total Sent Messages     | 126    | ∕713.5%        |
| Twitter Sent Messages   | 17     | ▶ 88.9%        |
| Facebook Sent Messages  | 45     | ∖ 11.8%        |
| Instagram Sent Messages | 61     | <b>7</b> 24.5% |
| TikTok Sent Messages    | 3      | ↗ 50%          |

#### Message Volume

Review the volume of sent and received messages across networks during the selected time period.

| Received Messages Metrics   | Totals | % Change |  |
|-----------------------------|--------|----------|--|
| Total Received Messages     | 693    | ∕⊿6.9%   |  |
| Twitter Received Messages   | 136    | ▶ 88.9%  |  |
| Facebook Received Messages  | 199    | ⋧ 32.8%  |  |
| Instagram Received Messages | 348    | ▶ 5.8%   |  |
| TikTok Received Messages    | 10     | ▶ 78.7%  |  |