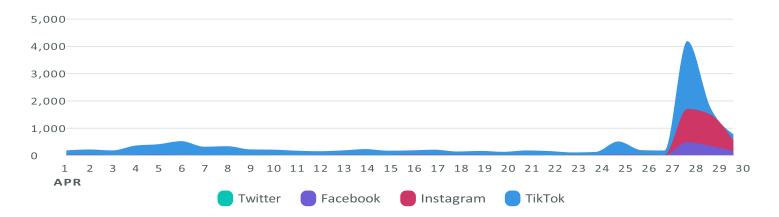

#### Engagement

See how people are engaging with your posts during the reporting period.

Engagements, by Day

| Engagement Metrics    | Totals | % Change        |  |
|-----------------------|--------|-----------------|--|
| Total Engagements     | 27,693 | <b>721.1%</b>   |  |
| Twitter Engagements   | 304    | <b>↗</b> 496.1% |  |
| Facebook Engagements  | 25,118 | <b>7</b> 23.7%  |  |
| Instagram Engagements | 1,929  | <b>↗</b> 15%    |  |
| TikTok Engagements    | 342    | ∕∎ 58.9%        |  |