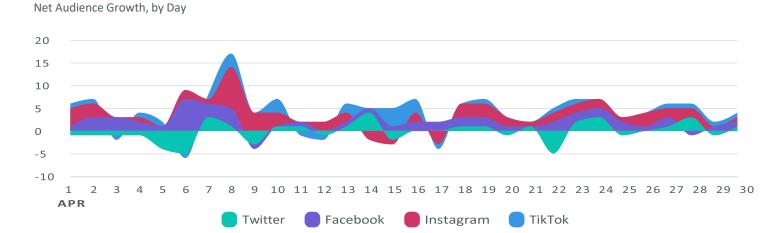

#### **Audience Growth**

See how your audience grew during the reporting period.

| Audience Metrics              | Totals | % Change       |
|-------------------------------|--------|----------------|
| Total Audience                | 43,542 | <b>70.</b> 4%  |
| Total Net Audience Growth     | 118    | <b>∖29.8</b> % |
| Twitter Net Follower Growth   | -3     | ∕∎ 200%        |
| Facebook Net Page Likes       | 48     | ▶ 71.4%        |
| Instagram Net Follower Growth | 51     | ∖∎ 25%         |
| TikTok Net Follower Growth    | 22     | ∖ 68.1%        |